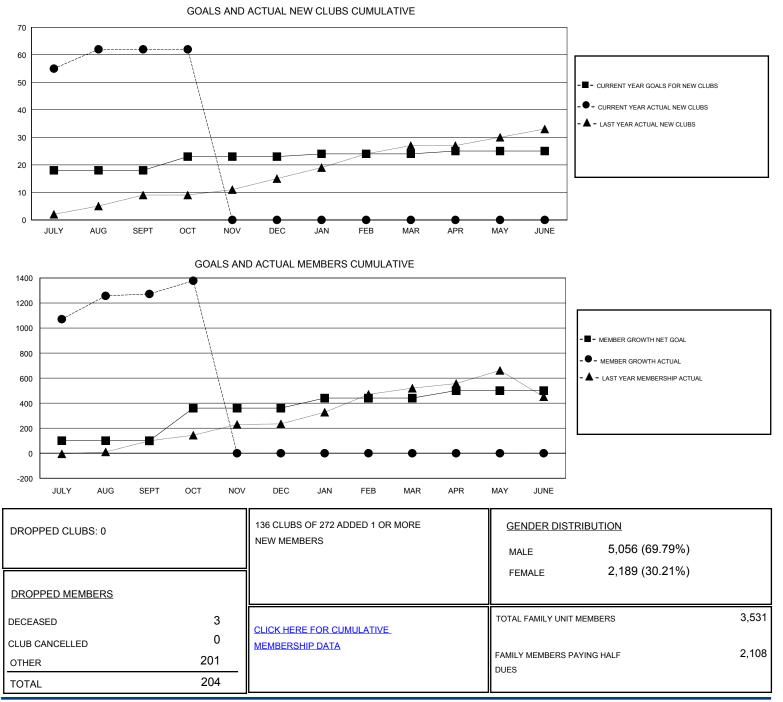

## District 325A1

Results as of: 10/31/2019

| GMT:                  | LOCATION NEPAL |           |               |                       |                           |                         | GMT CA                                             |
|-----------------------|----------------|-----------|---------------|-----------------------|---------------------------|-------------------------|----------------------------------------------------|
| Clubs                 |                |           |               | Members               |                           |                         |                                                    |
| RESULTS FOR 2019-2020 |                |           |               | RESULTS FOR 2019-2020 |                           |                         |                                                    |
| QUARTER               | NEW CLUB GOAL  | NEW CLUBS | DROPPED CLUBS | QUARTER               | MEMBER GROWTH NET<br>GOAL | MEMBER GROWTH<br>ACTUAL | DROPPED<br>MEMBERS ACTUAL<br>(including transfers) |
| JULY/AUG/SEPT         | 18             | 62        | 0             | JULY/AUG/SEPT         | 100                       | 1458                    | 181                                                |
| OCT/NOV/DEC           | 5              | 0         | 0             | OCT/NOV/DEC           | 260                       | 130                     | 23                                                 |
| JAN/FEB/MAR           | 1              | 0         | 0             | JAN/FEB/MAR           | 80                        | 0                       | 0                                                  |
| APR/MAY/JUNE          | 1              | 0         | 0             | APR/MAY/JUNE          | 60                        | 0                       | 0                                                  |